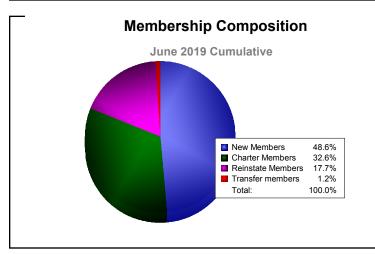

District 305 N1 As of June 2019 Cumulative

| Year      | New<br>Clubs | Dropped<br>Clubs | Gain/<br>Loss<br>Clubs | New<br>Members | Charter<br>Members | Reinstate<br>Members | Transfer<br>Members | Total<br>Member<br>Added | Total<br>Members<br>Dropped | Gain/<br>Loss<br>Members |
|-----------|--------------|------------------|------------------------|----------------|--------------------|----------------------|---------------------|--------------------------|-----------------------------|--------------------------|
| 2014-2015 | 1            | -3               | -2                     | 300            | 33                 | 47                   | 14                  | 394                      | -346                        | 48                       |
| 2015-2016 | 8            | -7               | 1                      | 252            | 185                | 15                   | 12                  | 464                      | -409                        | 55                       |
| 2016-2017 | 6            | -2               | 4                      | 556            | 148                | 18                   | 22                  | 744                      | -291                        | 453                      |
| 2017-2018 | 62           | -3               | 59                     | 1776           | 1594               | 52                   | 13                  | 3435                     | -588                        | 2847                     |
| 2018-2019 | 11           | -24              | -13                    | 610            | 409                | 222                  | 15                  | 1256                     | -2381                       | -1125                    |
| Average   | 18           | -8               | 10                     | 699            | 474                | 71                   | 15                  | 1259                     | -803                        | 456                      |