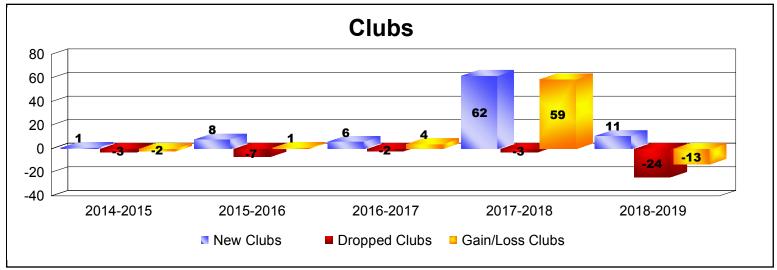

District 305 N1 As of June 2019 Cumulative

| Year      | New<br>Clubs | Dropped<br>Clubs | Gain/<br>Loss<br>Clubs | New<br>Members | Charter<br>Members | Reinstate<br>Members | Transfer<br>Members | Total<br>Member<br>Added | Total<br>Members<br>Dropped | Gain/<br>Loss<br>Members |
|-----------|--------------|------------------|------------------------|----------------|--------------------|----------------------|---------------------|--------------------------|-----------------------------|--------------------------|
| 2014-2015 | 1            | -3               | -2                     | 300            | 33                 | 47                   | 14                  | 394                      | -346                        | 48                       |
| 2015-2016 | 8            | -7               | 1                      | 252            | 185                | 15                   | 12                  | 464                      | -409                        | 55                       |
| 2016-2017 | 6            | -2               | 4                      | 556            | 148                | 18                   | 22                  | 744                      | -291                        | 453                      |
| 2017-2018 | 62           | -3               | 59                     | 1776           | 1594               | 52                   | 13                  | 3435                     | -588                        | 2847                     |
| 2018-2019 | 11           | -24              | -13                    | 610            | 409                | 222                  | 15                  | 1256                     | -2381                       | -1125                    |
| Average   | 18           | -8               | 10                     | 699            | 474                | 71                   | 15                  | 1259                     | -803                        | 456                      |