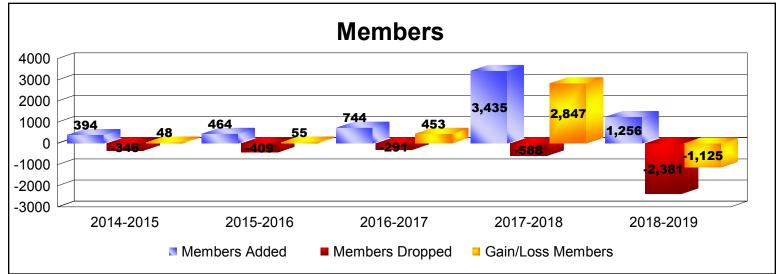

District 305 N1 As of June 2019 Cumulative

| Year      | New<br>Clubs | Dropped<br>Clubs | Gain/<br>Loss<br>Clubs | New<br>Members | Charter<br>Members | Reinstate<br>Members | Transfer<br>Members | Total<br>Member<br>Added | Total<br>Members<br>Dropped | Gain/<br>Loss<br>Members |
|-----------|--------------|------------------|------------------------|----------------|--------------------|----------------------|---------------------|--------------------------|-----------------------------|--------------------------|
| 2014-2015 | 1            | -3               | -2                     | 300            | 33                 | 47                   | 14                  | 394                      | -346                        | 48                       |
| 2015-2016 | 8            | -7               | 1                      | 252            | 185                | 15                   | 12                  | 464                      | -409                        | 55                       |
| 2016-2017 | 6            | -2               | 4                      | 556            | 148                | 18                   | 22                  | 744                      | -291                        | 453                      |
| 2017-2018 | 62           | -3               | 59                     | 1776           | 1594               | 52                   | 13                  | 3435                     | -588                        | 2847                     |
| 2018-2019 | 11           | -24              | -13                    | 610            | 409                | 222                  | 15                  | 1256                     | -2381                       | -1125                    |
| Average   | 18           | -8               | 10                     | 699            | 474                | 71                   | 15                  | 1259                     | -803                        | 456                      |